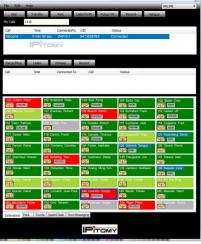

## IPitomy Desktop Call Manager

Phones can be used for a great alternative for traveling employees. IPitomy includes tools to allow your employees to control their phone features, forwarding and Voice Mail from an easy to use web page.

#### IPitomy Desktop Call Manager (Optional)

IPitomy Desktop Call Manager R2 (DCM) can integrate with your XMPP Text Messaging Service such as Gmail or other XMPP servers. Send text messages from DCM to other users with an XMPP client ... even mobile phones. Mobile phones can send text messages to user desktops too. Your DCM screen will display presence status information including that of mobile phone users. Using an XMPP client eliminates texting fees and only requires a broadband connection.

#### Beyond Traditional Expectations in a Business Phone System

The IP1100 has all the features you would expect from a business phone system, but that's just where the excitement starts. IPitomy has enhanced the entire application with IPitomy Desktop Call Manager. IPitomy DCM provides state of the art presence management, status of all users, text messaging locally and with mobile phones, plus presence management on your mobile smart phone. You can even transfer calls from IPitomy back through the system from your mobile phone. Smart phones like IPhone and Android can even be an extension on the system by loading a SIP based soft phone.

#### Multi Site Integration

DCM displays the phone status of users so you know who is on the phone and who is available at your local office. If you have multiple branch office locations, DCM can display the status of users in the other branches too (optional).

#### **Receptionist Console**

With IPitomy DCM, operators and attendants can find and reach any and all employees and effectively and efficiently manage incoming calls ... whether your company has a single location or multiple branch offices. Knowing the status of all users at a glance improves performance. Transferring calls by clicking on the user icon is much faster than the old traditional DSS console